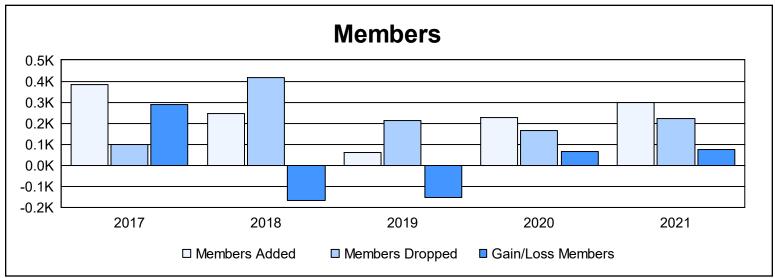

District R 3 As of June 2021 Cumulative

| Year      | New<br>Clubs | Dropped<br>Clubs | Gain/<br>Loss<br>Clubs | New<br>Members | Charter<br>Members | Reinstate<br>Members | Transfer<br>Members | Total<br>Member<br>Added | Total<br>Members<br>Dropped | Gain/<br>Loss<br>Members |
|-----------|--------------|------------------|------------------------|----------------|--------------------|----------------------|---------------------|--------------------------|-----------------------------|--------------------------|
| 2016-2017 | 5            | 0                | 5                      | 228            | 149                | 7                    | 0                   | 384                      | 97                          | 287                      |
| 2017-2018 | 3            | 2                | 1                      | 127            | 67                 | 51                   | 1                   | 246                      | 415                         | -169                     |
| 2018-2019 | 1            | 2                | -1                     | 33             | 24                 | 3                    | 0                   | 60                       | 214                         | -154                     |
| 2019-2020 | 8            | 4                | 4                      | 65             | 153                | 7                    | 1                   | 226                      | 163                         | 63                       |
| 2020-2021 | 12           | 4                | 8                      | 115            | 174                | 1                    | 9                   | 299                      | 222                         | 77                       |
| Average   | 6            | 2                | 3                      | 114            | 113                | 14                   | 2                   | 243                      | 222                         | 21                       |