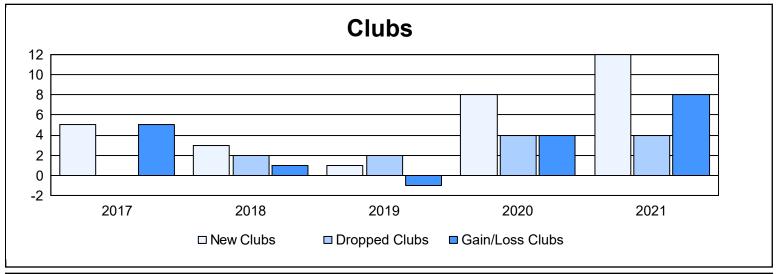

District R 3 As of June 2021 Cumulative

| Year      | New<br>Clubs | Dropped<br>Clubs | Gain/<br>Loss<br>Clubs | New<br>Members | Charter<br>Members | Reinstate<br>Members | Transfer<br>Members | Total<br>Member<br>Added | Total<br>Members<br>Dropped | Gain/<br>Loss<br>Members |
|-----------|--------------|------------------|------------------------|----------------|--------------------|----------------------|---------------------|--------------------------|-----------------------------|--------------------------|
| 2016-2017 | 5            | 0                | 5                      | 228            | 149                | 7                    | 0                   | 384                      | 97                          | 287                      |
| 2017-2018 | 3            | 2                | 1                      | 127            | 67                 | 51                   | 1                   | 246                      | 415                         | -169                     |
| 2018-2019 | 1            | 2                | -1                     | 33             | 24                 | 3                    | 0                   | 60                       | 214                         | -154                     |
| 2019-2020 | 8            | 4                | 4                      | 65             | 153                | 7                    | 1                   | 226                      | 163                         | 63                       |
| 2020-2021 | 12           | 4                | 8                      | 115            | 174                | 1                    | 9                   | 299                      | 222                         | 77                       |
| Average   | 6            | 2                | 3                      | 114            | 113                | 14                   | 2                   | 243                      | 222                         | 21                       |